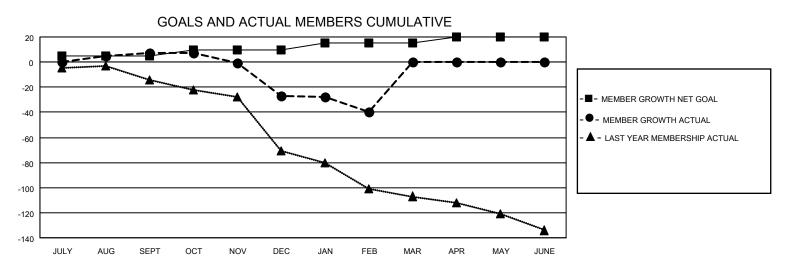

## MONTHLY MEMBERSHIP PROGRESS REPORT

LOCATION ILLINOIS District 1 D Results as of: 2/28/2022

| Clubs RESULTS FOR 2021-2022 |   |   |   | Members RESULTS FOR 2021-2022 |   |    |    |
|-----------------------------|---|---|---|-------------------------------|---|----|----|
|                             |   |   |   |                               |   |    |    |
| JULY/AUG/SEPT               | 0 | 0 | 0 | JULY/AUG/SEPT                 | 5 | 27 | 19 |
| OCT/NOV/DEC                 | 0 | 0 | 0 | OCT/NOV/DEC                   | 5 | 26 | 58 |
| JAN/FEB/MAR                 | 1 | 0 | 1 | JAN/FEB/MAR                   | 5 | 17 | 30 |
| APR/MAY/JUNE                | 1 | 0 | 0 | APR/MAY/JUNE                  | 5 | 0  | 0  |

## GOALS AND ACTUAL NEW CLUBS CUMULATIVE





| DROPPED CLUBS: 1       |     | 21 CLUBS OF 50 ADDED 1 OR<br>MORE NEW MEMBERS | GENDER DISTRIBUTION                 |                |  |
|------------------------|-----|-----------------------------------------------|-------------------------------------|----------------|--|
|                        |     | WORE NEW WEINBERS                             | MALE                                | 1,075 (71.91%) |  |
|                        |     |                                               | FEMALE                              | 420 (28.09%)   |  |
| DROPPED MEMBERS        |     |                                               | NON BINARY                          | 0 (0.00%)      |  |
| <u>BROTTED MEMBERO</u> |     |                                               | PREFER NOT TO ANSWER